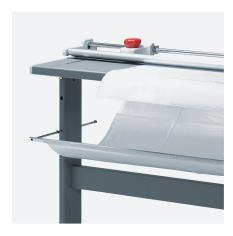

### **PAPER COLLECTION TRAY**

The paper waste is collected conveniently underneath the working table of these rotary trimmer.