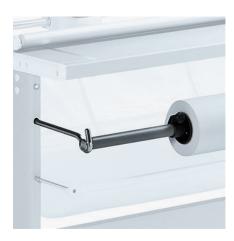

### PAPER ROLL HOLDER

As an option, the rotary trimmer can be supplied with a convenient paper roll holder at an extra cost.