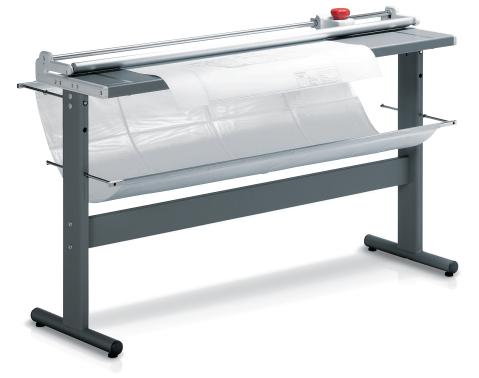

# **IDEAL 0135**

Large format manual rotary trimmers with professional features.

← 135 cm →

### Safety cutting head

Self sharpening rotary blade

Automatic clamping system

Paper colleCtion tray

solid metal constructionAvailable

Slotted side brackets for oversized formats

## Product characteristics

Slotted side brackets for cutting oversized formats. Suitable for cutting and trimming of blueprints, paper and foils, drawings, plans, photos, posters or similar large format digital printouts. Smooth running safety cutting head with self sharpening rotary blade made from special hardened steel. Counter blade made of stainless knife steel. Automatic clamping system with transparent clamp bar. Practical collection tray for trimmings. Complete with sturdy metal stand. Convenient paper roll holder available as an option (at an extra cost).