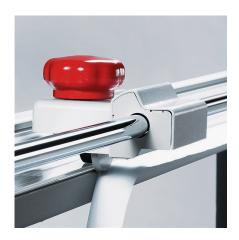

### **SAFETY CUTTING HEAD**

Safety cutting head with self sharpening rotary blade for efficient, precise and safe cutting.