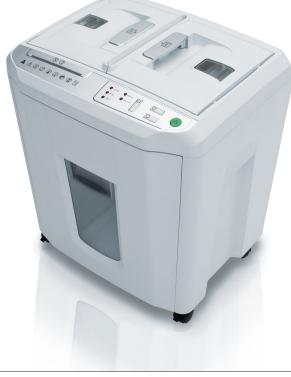

# SHREDCAT 8280 CC

← 22 cm →

Compact Auto Feed Document Shredder for your office. Convenient, automatic shredding of up to 150 sheets. Separate cutting unit and bin for CDs/DVDs.

Level P-4 4 x 10 mm particle cut
Sheet capacity\*: 6 | 5 (manual feed)

#### **Product characteristics**

Patented auto feed system for automatic shredding of paper stacks with up to 150 sheets of paper (A4, 80 g/m²). Manual feeding of up to 6 sheets at a time. Convenient control panel with LED indications for the operational status and push buttons for forward / stop / reverse. Auto start and stop via a photo cell. Automatic disconnetion of power supply in EcoMode. Quiet, powerful and energy-efficient motor. Separate cutting unit for CDs/DVDs/plastic cards. Safe operation provided by a comprehensive safety package. Elegant shred bin, removable to the front, with large window showing fill level. High shred bin volume of 30 litres. Automatic stop if the shred bin is full. Second bin for CDs/DVDs/plastic cards allows easy waste separation. Mobile on castors.

#### **PRACTICAL SHRED BIN**

With window showing fill level and automatic stop if the shred bin is full or removed from the shredder housing.

#### **CONTROL PANEL WITH LEDS**

Easy operation via push buttons for forward/ stop/reverse. LEDs indicate the operational status of the shredder.

#### SEPARATE CUTTING UNIT FOR CDs/DVDs

Separate feed opening for shredding CDs/DVDs or plastic cards with a special cutting head. A separate bin allows easy waste separation.