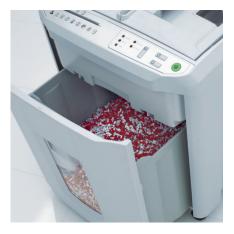

#### **PRACTICAL SHRED BIN**

With window showing fill level and automatic stop if the shred bin is full or removed from the shredder housing.

#### SEPARATE CUTTING UNIT FOR CDs/DVDs

Separate feed opening for shredding CDs/DVDs or plastic cards with a special cutting head. A separate bin allows easy waste separation.