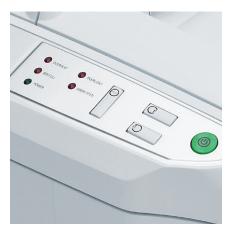

#### **CONTROL PANEL WITH LEDS**

Easy operation via push buttons for forward/ stop/reverse. LEDs indicate the operational status of the shredder.