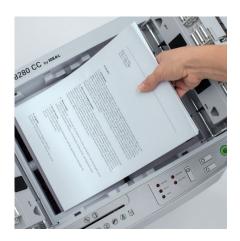

#### **Product characteristics**

Patented auto feed system for automatic shredding of paper stacks with up to 150 sheets of paper (A4, 80 g/m²). Manual feeding of up to 6 sheets at a time. Convenient control panel with LED indications for the operational status and push buttons for forward / stop / reverse. Auto start and stop via a photo cell. Automatic disconnetion of power supply in EcoMode. Quiet, powerful and energy-efficient motor. Separate cutting unit for CDs/DVDs/plastic cards. Safe operation provided by a comprehensive safety package. Elegant shred bin, removable to the front, with large window showing fill level. High shred bin volume of 30 litres. Automatic stop if the shred bin is full. Second bin for CDs/DVDs/plastic cards allows easy waste separation. Mobile on castors.

#### **AUTO-FEED SYSTEM**

Paper stacks of up to 150 sheets can be placed into the feeding compartment of the patented Auto-Feed system for automatic shredding.